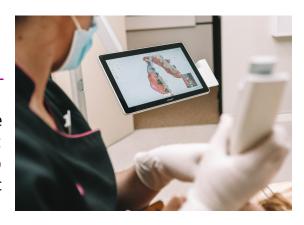

#### STEP ONE: DIGITAL ORTHODONTIC 3D MODEL

SureSmile treatment begins with a digital scan of your teeth and bite at our practice, to produce a 3D model replicating your current orthodontic situation. The Orthodontist is then able to manipulate the model and prescribe orthodontic treatment digitally.