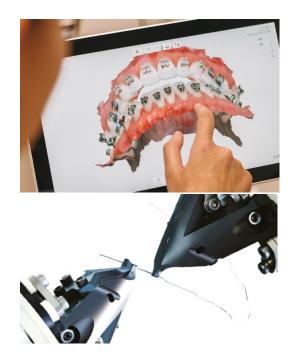

#### STEP TWO: SPECIALIST ORTHODONTIC PRESCRIPTIVE TREATMENT PLANNING

The SureSmile treatment planning software includes virtual simulation tools that allow your Orthodontist to prescribe the final position of your teeth, tooth by tooth, determining the ideal plan for your unique treatment needs.

### STEP THREE: ROBOTIC PRECISION

Once the orthodontic treatment plan has been completed and prescribed, SureSmile uses robots to make precise bends in 'smart' wires based on the prescription. Shape Memory Alloy wires are used. These "smart" wires permanently retain your individual prescription and are activated by your own body heat.